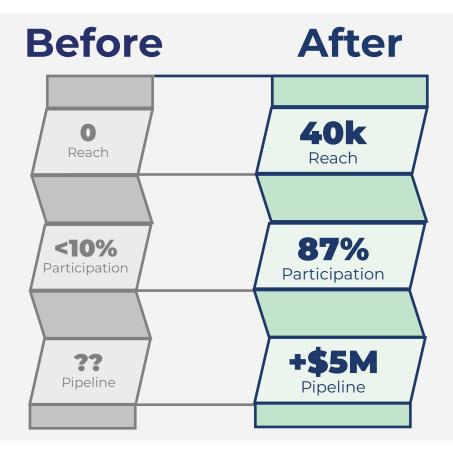

## 9x Partner Participation improvement

This multi-billion dollar data management and services vendor partnered with OneAffiniti to expand their partner reach and increase sales. OneAffiniti through-channel marketing (TCM) software helped the vendor sell more of its reference architecture for server, storage and networking components by reaching more partners and increasing partner program participation with relevant, engaging marketing content.